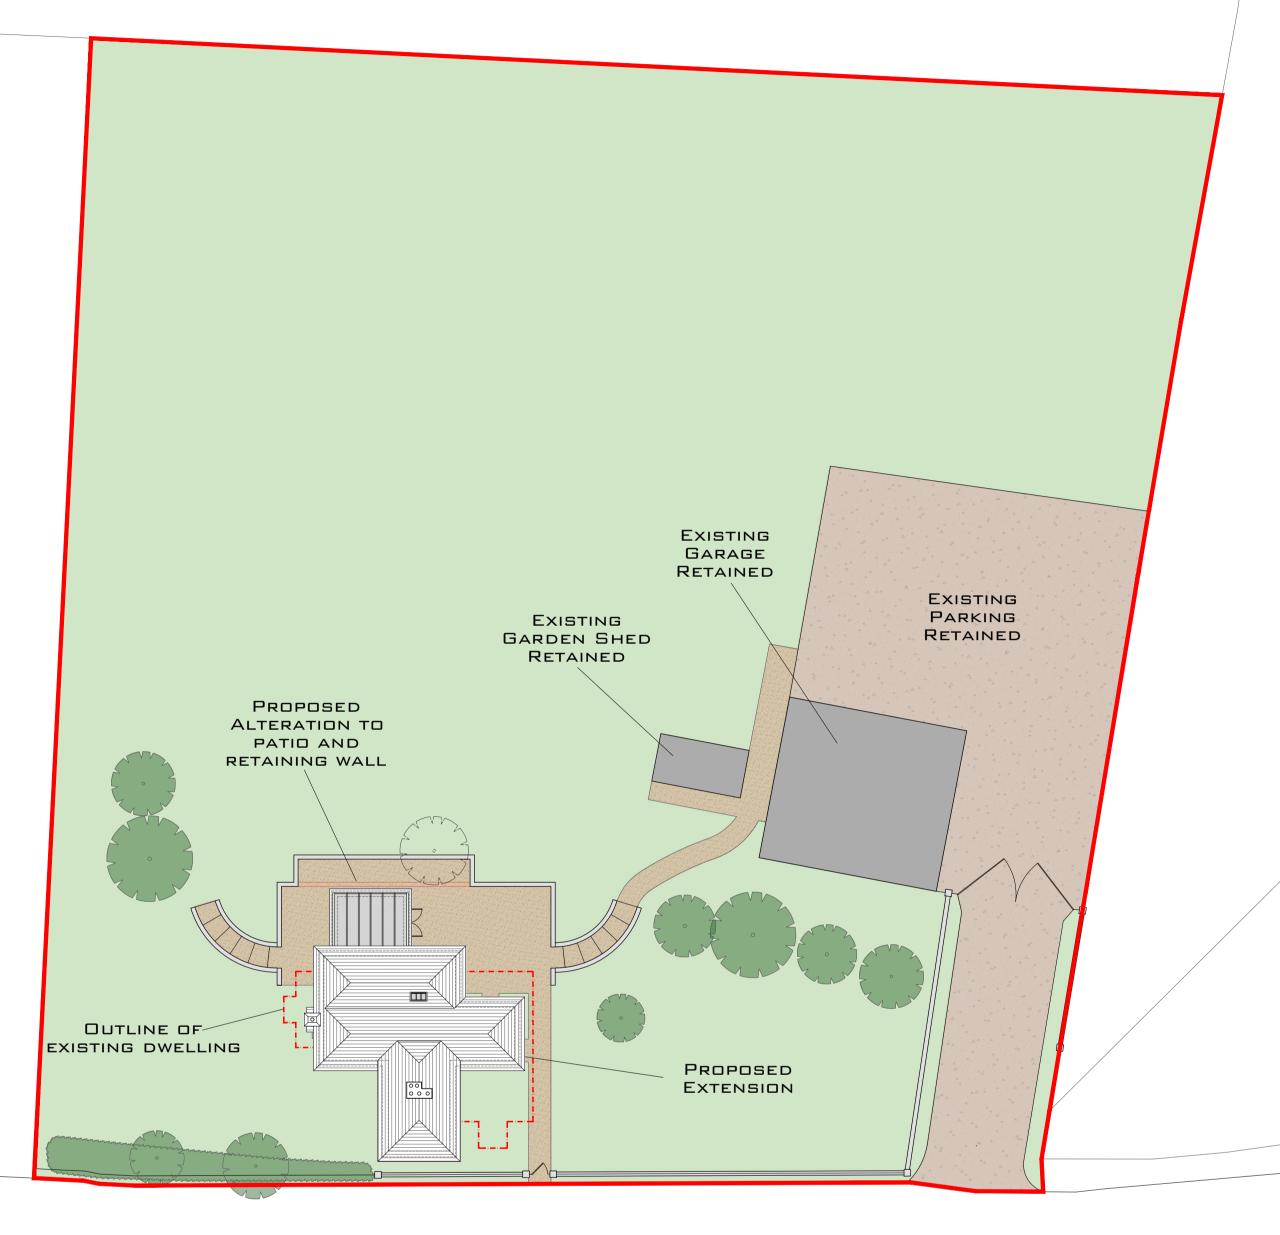

THE STREET

EXISTING SITE LAYOUT PLAN - 1:200

PROPOSED SITE LAYOUT PLAN - 1:200

C THIS DRAWING IS THE COPYRIGHT OF COUNTRY HOUSE HOMES LTD. & MUST NOT BE REPRODUCED IN PART OR WHOLE WITHOUT CONSENT. This drawing must not be scaled. ALL DIMENSIONS MUST BE CHECKED ON SITE/WORKSHOP WHERE APPLICABLE PRIOR TO COMMENCING THE WORKS. ANY DISCREPANCIES IN THIS DRAWING TO BE REPORTED TO COUNTRY HOUSE HOMES LTD.

OUTLINE OF EXISTING BUILDING TO BE REMOVED

A 03/09/21 REVISION ACCOMODATING PRE-APP FEEDBACK

EXISTING & PROPOSED SITE LAYOUT PLAN

No.99 THE STREET, NEWNHAM, SITTINGBOURNE, KENT, ME9 OLW

MR & MRS LAWSON

1:200@A1 SEP21 500/DL/002/A

SCALE 1:200