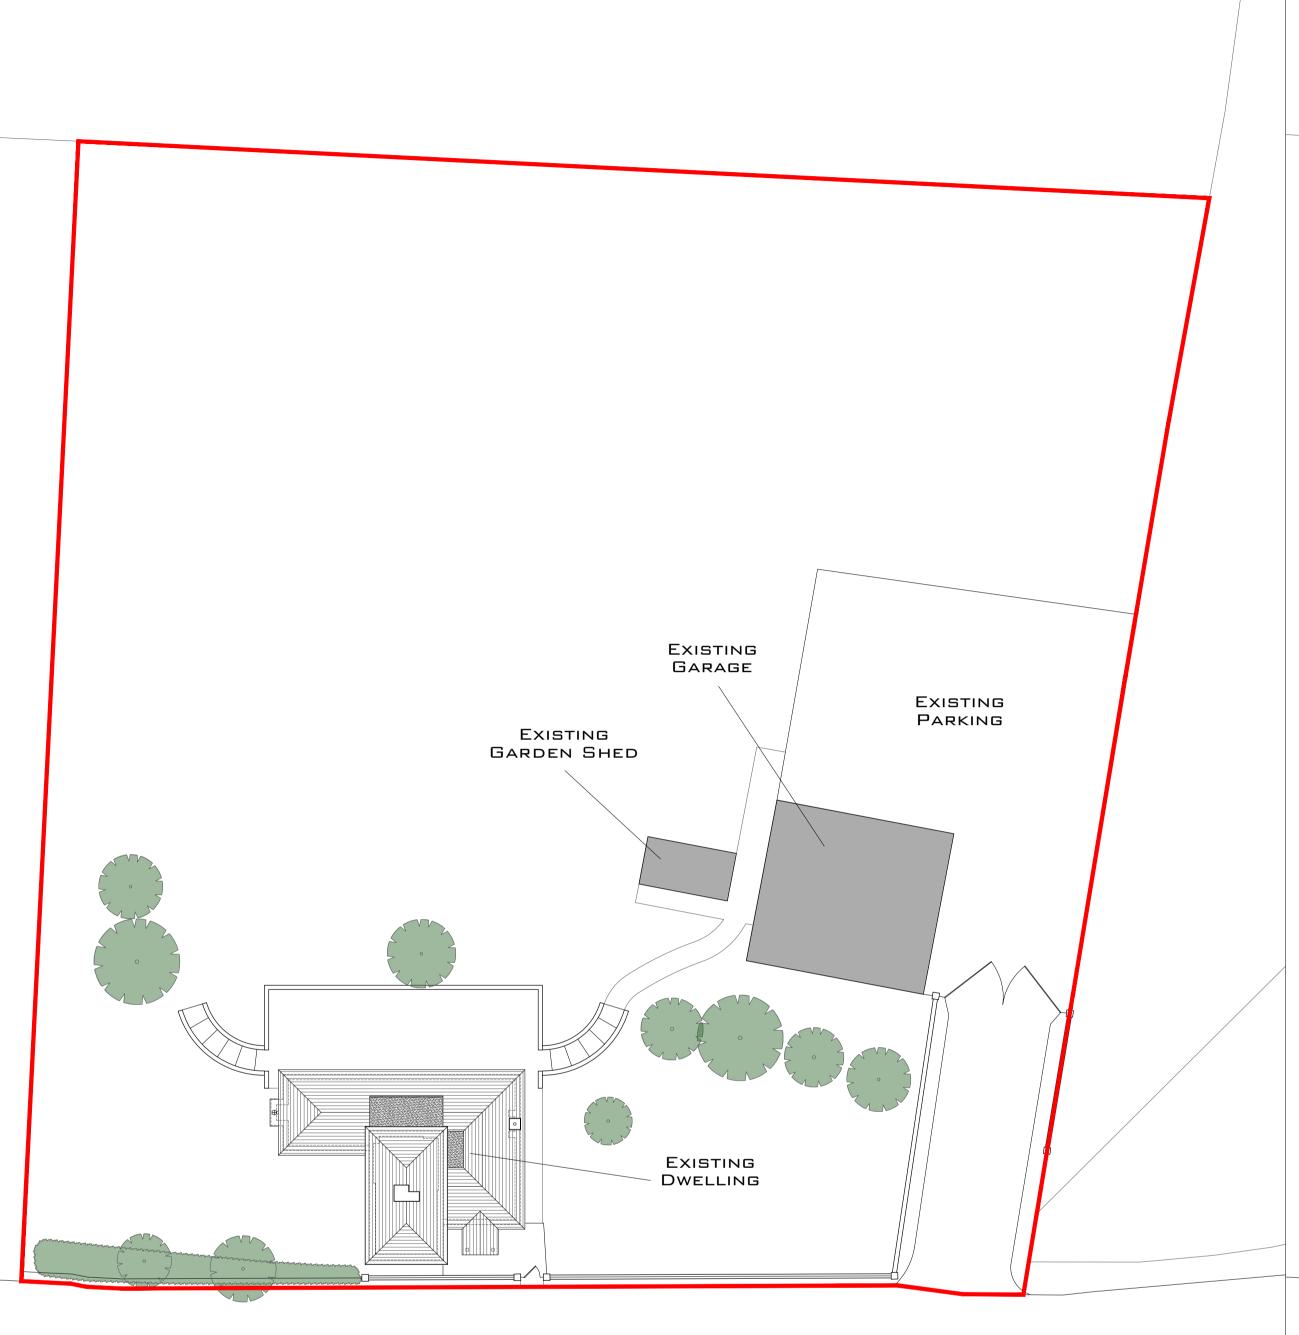

THE STREET

EXISTING SITE LAYOUT PLAN - 1:200

PROPOSED SITE LAYOUT PLAN - 1:200

C THIS DRAWING IS THE COPYRIGHT OF COUNTRY HOUSE HOMES LTD. & MUST NOT BE REPRODUCED IN PART OR WHOLE WITHOUT CONSENT. This drawing must not be scaled. ALL DIMENSIONS MUST BE CHECKED ON SITE/WORKSHOP WHERE APPLICABLE PRIOR TO COMMENCING THE WORKS. ANY DISCREPANCIES IN THIS DRAWING TO BE REPORTED TO COUNTRY HOUSE HOMES LTD.

OUTLINE OF EXISTING BUILDING TO BE REMOVED

A 03/09/21 REVISION ACCOMODATING PRE-APP FEEDBACK

EXISTING & PROPOSED SITE LAYOUT PLAN

No.99 THE STREET, NEWNHAM, SITTINGBOURNE, KENT, ME9 OLW

MR & MRS LAWSON

1:200@A1 SEP21 500/DL/002/A

SCALE 1:200